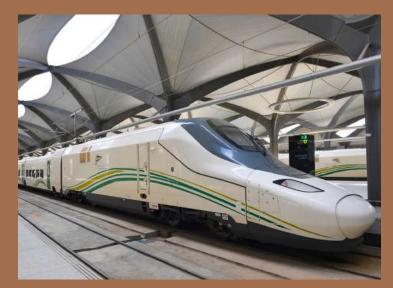

MEDINA TO MECCA OR MECCA TO MEDINA haramain high speed Train included

UPGRADE TO PREMIUM VIP SAR 5,000