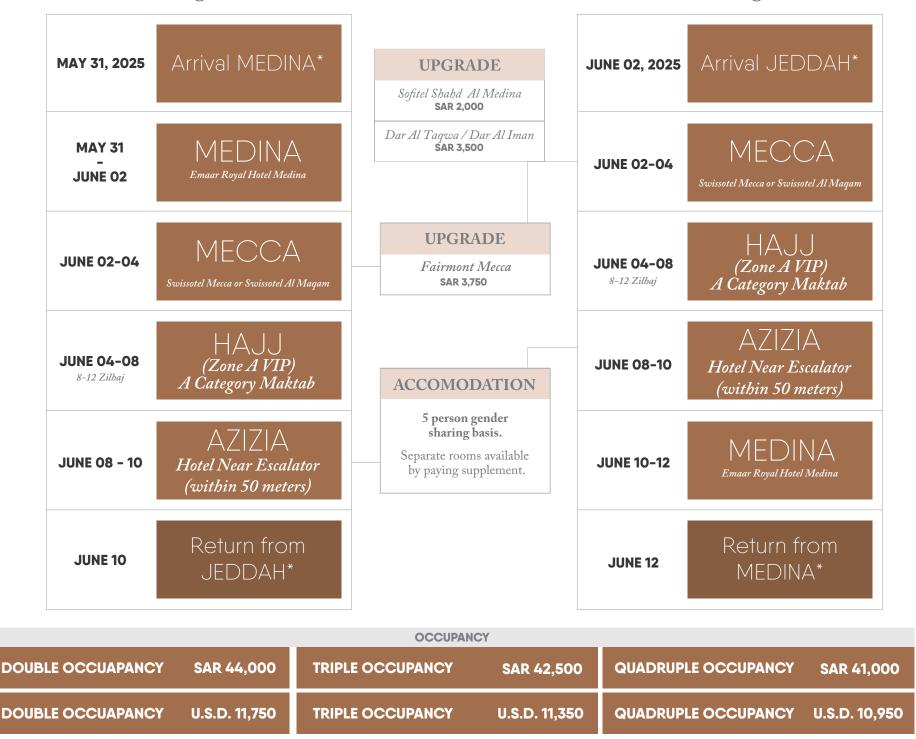

## EXECUTIVE 11 days

The Executive packages are a great mix of comfort and affordability. Our staff is available at every step of the way to take care of all your needs.

With all transfers and accommodation arranged for all Hajj rituals, this 11-day package is exactly what you need.

Prices start at SAR 41,000.

Air ticket and Qurbani not Included

Give yourself a higher level of comfort and relaxation in our premium VIP tents 12 persons in a tent size 4x4 meters (2 tents may combine)