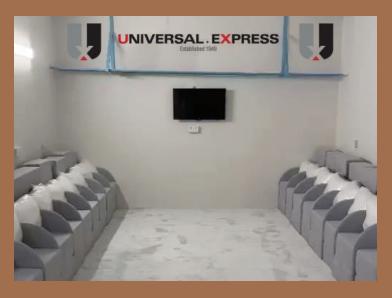

## Starting Medina

Starting Mecca

Mina valley with limited spaces where people share living space with many others Muslim Maktab A Category in VIP Zone | Closest to Jamaraat | Air conditioned carpeted tents in Mina, Shared gender Basis Sofa bed / tent size 4x4 (2 tents combined with single entrance) | Full Board Meal in Mina & Arafat 24 Hours Hot & Cold Beverages | Sofa Mattresses, blankets and Pillows in Mina/Arafat Private washrooms in Mina/Arafat | Lectures guidance by islamic scholar's in Mina/Arafat Private VIP buses with bathroom model 2024/25