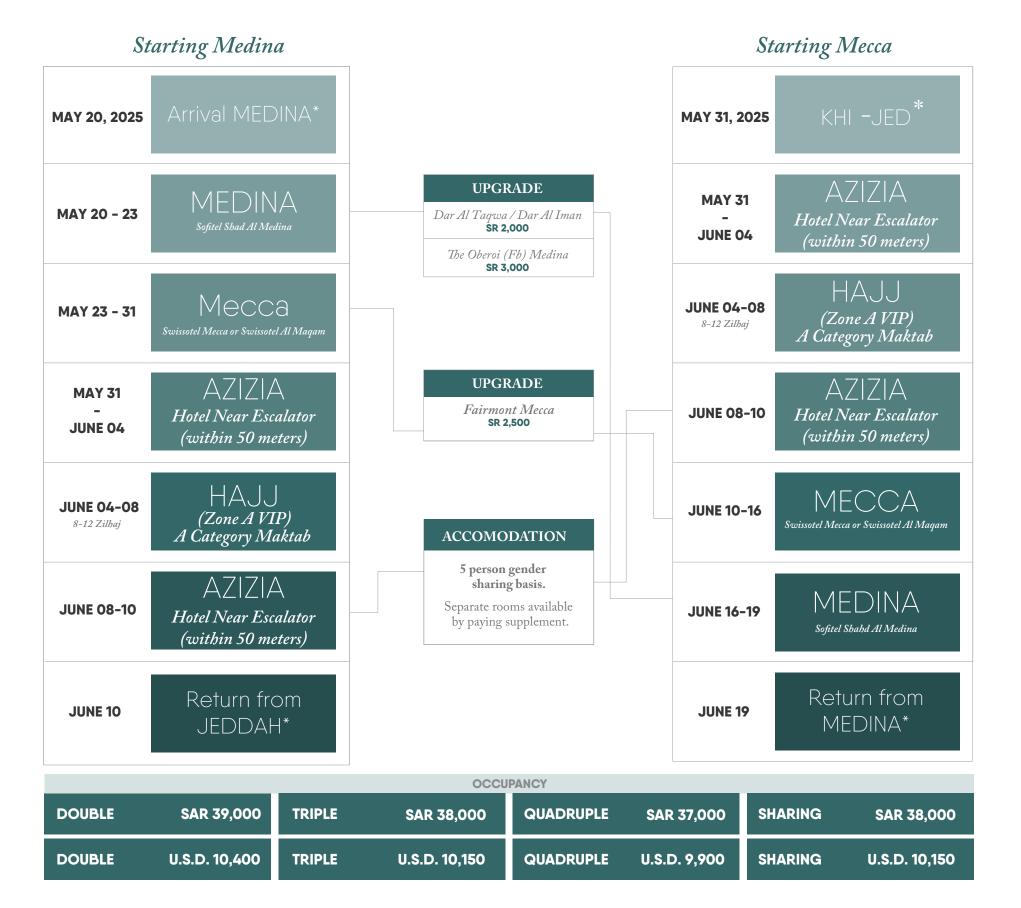

## 21 days

With the Budget package, you are able to focus on what truly matters, worship and true devotion to Allah. Universal Express has arranged every detail of your journey, so come along and join your fellow pilgrims on this momentous occasion.

Prices start at 37,000 SAR

Air ticket & Qurbani not Included

Give yourself a higher level of comfort and relaxation in our premium VIP tents 12 persons in a tent size 4x4 meters (2 tents may combine)

MEDINA TO MECCA OR MECCA TO MEDINA haramain high speed Train included