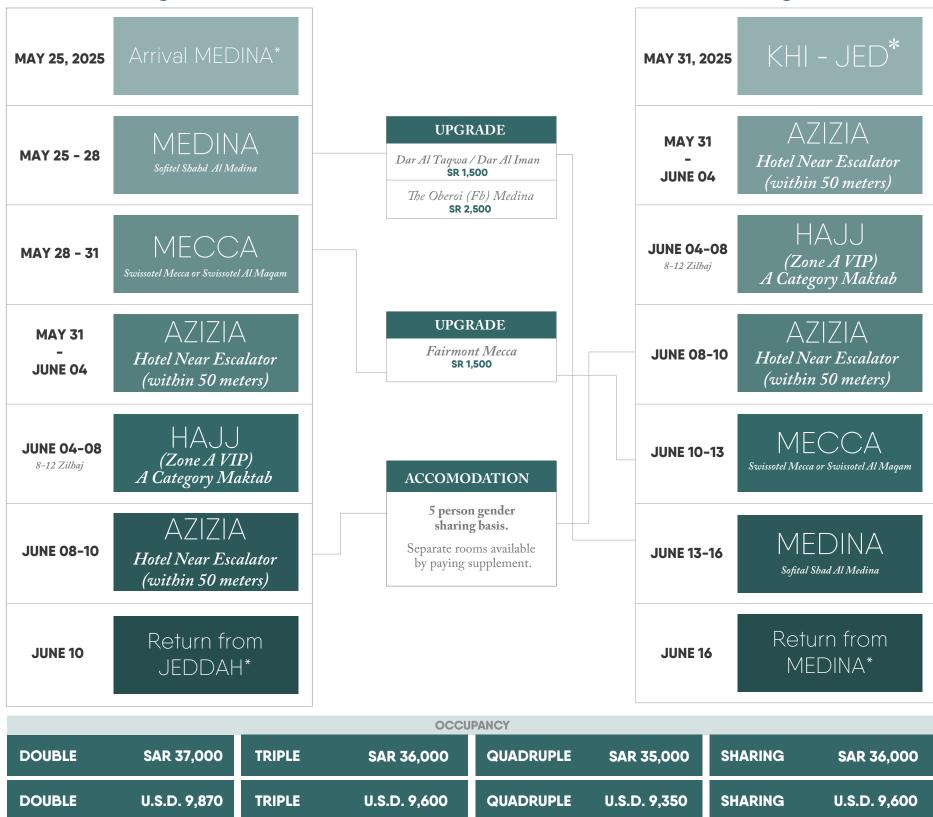

| Universal Express                                                                                                      |



## BUDGET 16 days

With the Budget package, you are able to focus on what truly matters, worship and true devotion to Allah. Universal Express has arranged every detail of your journey, so come along and join your fellow pilgrims on this momentous occasion.

Prices start at SAR 35,000

Air ticket & Qurbani not Included



Give yourself a higher level of comfort and relaxation in our premium VIP tents 12 persons in a tent size 4x4 meters (2 tents may combine)



MEDINA TO MECCA OR MECCA TO MEDINA haramain high speed Train included



**UPGRADE TO PREMIUM VIP SAR 5,000** 

## Starting Medina





Mina valley with limited spaces where people share living space with many others Muslim Maktab A Category in VIP Zone | Closest to Jamaraat | Air conditioned carpeted tents in Mina, Shared gender Basis Sofa bed / tent size 4x4 (2 tents combined with single entrance) | Full Board Meal in Mina & Arafat 24 Hours Hot & Cold Beverages | Sofa Mattresses, blankets and Pillows in Mina/Arafat Private washrooms in Mina/Arafat | Lectures guidance by islamic scholar's in Mina/Arafat Private VIP buses with bathroom model 2024/25