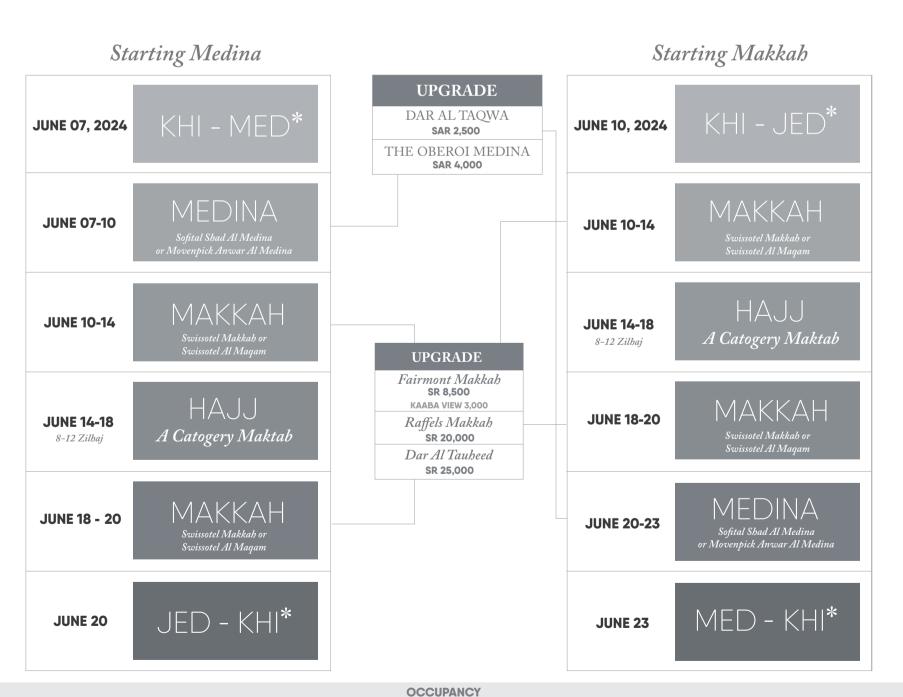

## PLATINUM

MADINA TO MAKKAH OR MAKKAH TO MADINA by train include

## 13 days

We understand how long you have waited to make this journey, and for that we have created this custom package where no detail has been left unturned.

The finest rooms and VIP privileges await you as Universal Express takes you truly on the trip of a lifetime. Many wonderful add-ons and upgrades are available.

Prices start at only SAR47,500 for the discerning traveller.

Air ticket and Qurbani not Include.

| The Best location in Mina Nearest to Jamarat Air-Conditioned, Carpeted Tents with pillows and blanket Tent Size 4x4 Meters Two Tents may combine | Makkah to Madina or<br>Medina to Makkah by train<br>Private V.I.P. Buses<br>Model 2023/24 With Toilet<br>for 5 day of Hajj |
|--------------------------------------------------------------------------------------------------------------------------------------------------|----------------------------------------------------------------------------------------------------------------------------|
| Full Board Meals                                                                                                                                 | Half Board                                                                                                                 |
| in Mina & Arafat                                                                                                                                 | Hotel Buffet Meals                                                                                                         |
| all 5 Days.                                                                                                                                      | in Makkah & Madina                                                                                                         |
| Hajj Orientation class                                                                                                                           | Private Bathrooms in                                                                                                       |
| will be offered in                                                                                                                               | Mina & Arafat                                                                                                              |
| Karachi, Lahore, Islamabad                                                                                                                       | Dedicated for our Group                                                                                                    |
| Makkah & Azizia                                                                                                                                  | Universal Express                                                                                                          |