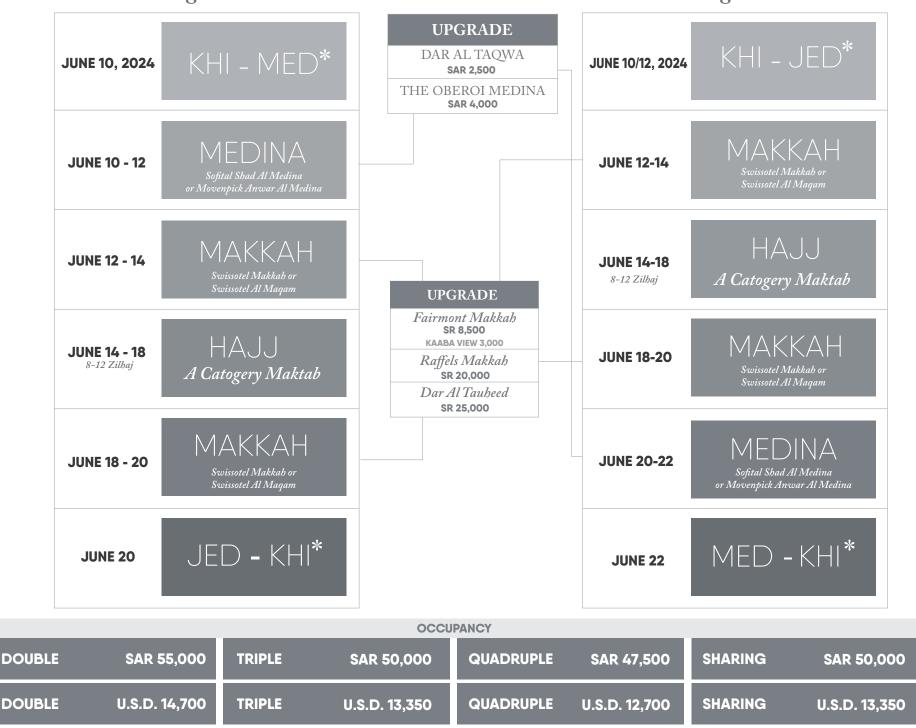

Prices start at only SAR47,500 for the discerning traveller.

Air ticket and Qurbani not Include.

| The Best location in Mina<br>Nearest to Jamarat<br>Air-Conditioned, Carpeted Tents<br>with pillows and blanket<br>Tent Size 4x4 Meters<br>Two Tents may combine | Makkah to Madina or<br>Medina to Makkah by train<br>Private V.I.P. Buses<br>Model 2023/24 With Toilet<br>for 5 day of Hajj |
|-----------------------------------------------------------------------------------------------------------------------------------------------------------------|----------------------------------------------------------------------------------------------------------------------------|
| Full Board Meals                                                                                                                                                | Half Board                                                                                                                 |
| in Mina & Arafat                                                                                                                                                | Hotel Buffet Meals                                                                                                         |
| all 5 Days.                                                                                                                                                     | in Makkah & Madina                                                                                                         |
| Hajj Orientation class                                                                                                                                          | Private Bathrooms in                                                                                                       |
| will be offered in                                                                                                                                              | Mina & Arafat                                                                                                              |
| Karachi, Lahore, Islamabad                                                                                                                                      | Dedicated for our Group                                                                                                    |
| Makkah & Azizia                                                                                                                                                 | Universal Express                                                                                                          |

Starting Medina

Starting Makkah

Mina valley with limited spaces where people share living space with many others Muslim Maktab A Category in VIP Zone | Closest to Jamarat | Air conditioned carpeted tents in Mina, Shared gender Basis Sofa bed / tent size 4x4 (2 tents combined with single entrance) | Full Board meals in Mina & Arafat 24 Hours Hot & Cold Beverages | Sofa Mattresses, blankets and Pillows in Mina/Arafat Private washrooms in Mina/Arafat | Lectures guidance by islamic scholar's in Mina/Arafat Private VIP buses with bathrooms model 2023/24