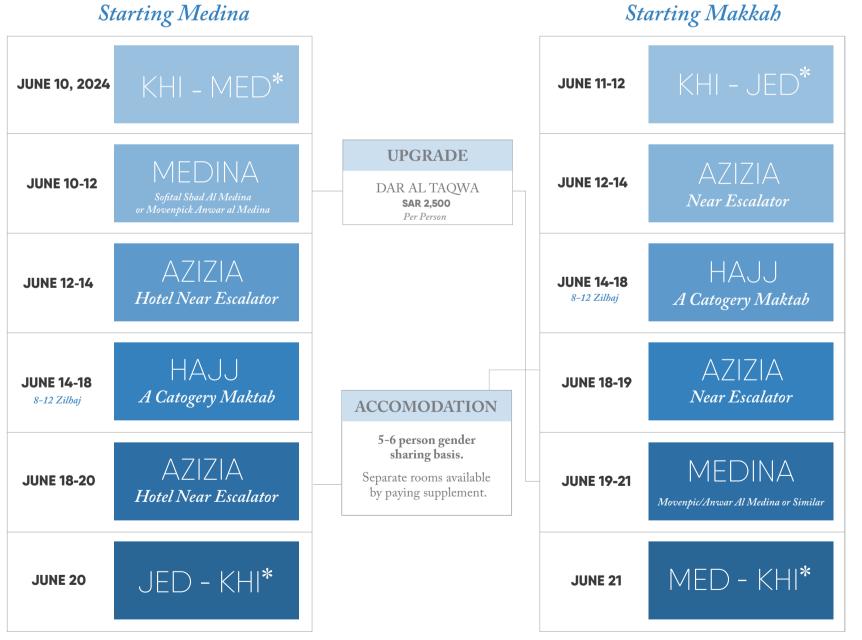

MADINA TO MAKKAH OR MAKKAH TO MADINA by train include

## 11 days

For the traveller with time constraints, our Express package allows you to fulfil your religious duty in comfort. With all transfers and accommodation arranged for all Hajj rituals, this 11 day package is exactly what you need.

Prices start at SAR31,000.

Air ticket and Qurbani not Include.

| The Best location in Mina<br>Nearest to Jamarat<br>Air-Conditioned, Carpeted Tents<br>with pillows and blanket<br>Tent Size 4x4 Meters<br>Two Tents may combine | Makkah to Madina or<br>Medina to Makkah by train<br>Private V.I.P. Buses<br>Model 2023/24 With Toilet<br>for 5 day of Hajj |
|-----------------------------------------------------------------------------------------------------------------------------------------------------------------|----------------------------------------------------------------------------------------------------------------------------|
| Full Board Meals                                                                                                                                                | Half Board                                                                                                                 |
| in Mina & Arafat                                                                                                                                                | Hotel Buffet Meals                                                                                                         |
| all 5 Days.                                                                                                                                                     | in Makkah & Madina                                                                                                         |
| Hajj Orientation class                                                                                                                                          | Private Bathrooms in                                                                                                       |
| will be offered in                                                                                                                                              | Mina & Arafat                                                                                                              |
| Karachi, Lahore, Islamabad                                                                                                                                      | Dedicated for our Group                                                                                                    |
| Makkah & Azizia                                                                                                                                                 | Universal Express                                                                                                          |