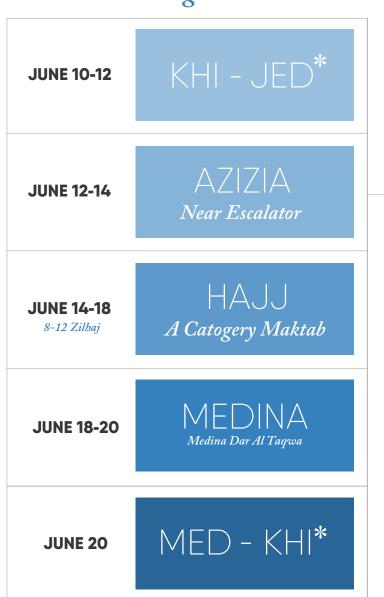

## EXPRESS

MADINA TO MAKKAH OR MAKKAH TO MADINA by train include

## 9 days

For the traveller with time constraints, our Express package allows you to fulfil your religious duty in comfort. With all transfers and accommodation arranged for all Hajj rituals, this 11 day package is exactly what you need.