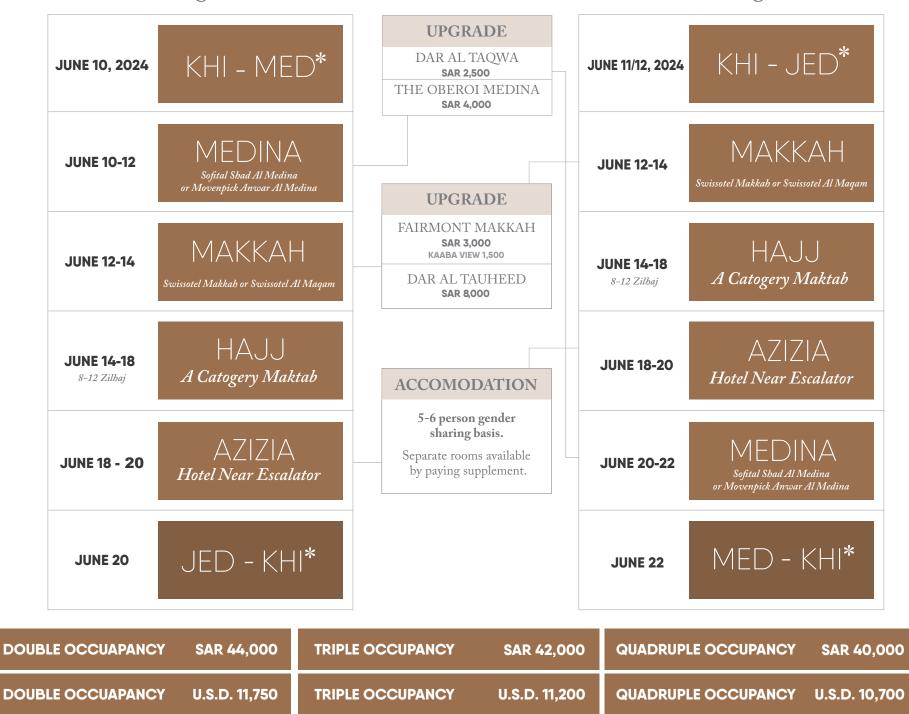

## 11 days

The Executive packages are a great mix of comfort and affordability. Our staff is available at every step of the way to take care of all your needs.

With all transfers and accommodation arranged for all Hajj rituals, this 11-day package is exactly what you need.

Prices start at SAR 40,000.

Air ticket and Qurbani not Include.

| The Best location in Mina<br>Nearest to Jamarat<br>Air-Conditioned, Carpeted Tents<br>with pillows and blanket<br>Tent Size 4x4 Meters<br>Two Tents may combine | Makkah to Madina or<br>Medina to Makkah by train<br>Private V.I.P. Buses<br>Model 2023/24 With Toilet<br>for 5 day of Hajj |
|-----------------------------------------------------------------------------------------------------------------------------------------------------------------|----------------------------------------------------------------------------------------------------------------------------|
| Full Board Meals                                                                                                                                                | Half Board                                                                                                                 |
| in Mina & Arafat                                                                                                                                                | Hotel Buffet Meals                                                                                                         |
| all 5 Days.                                                                                                                                                     | in Makkah & Madina                                                                                                         |
| Hajj Orientation class                                                                                                                                          | Private Bathrooms in                                                                                                       |
| will be offered in                                                                                                                                              | Mina & Arafat                                                                                                              |
| Karachi, Lahore, Islamabad                                                                                                                                      | Dedicated for our Group                                                                                                    |
| Makkah & Azizia                                                                                                                                                 | Universal Express                                                                                                          |

Starting Medina

Starting Makkah

Mina valley with limited spaces where people share living space with many others Muslim Maktab A Category in VIP Zone | Closest to Jamarat | Air conditioned carpeted tents in Mina, Shared gender Basis Sofa bed / tent size 4x4 (2 tents combined with single entrance) | Full Board meals in Mina & Arafat 24 Hours Hot & Cold Beverages | Sofa Mattresses, blankets and Pillows in Mina/Arafat Private washrooms in Mina/Arafat | Lectures guidance by islamic scholar's in Mina/Arafat Private VIP buses with bathrooms model 2023/24